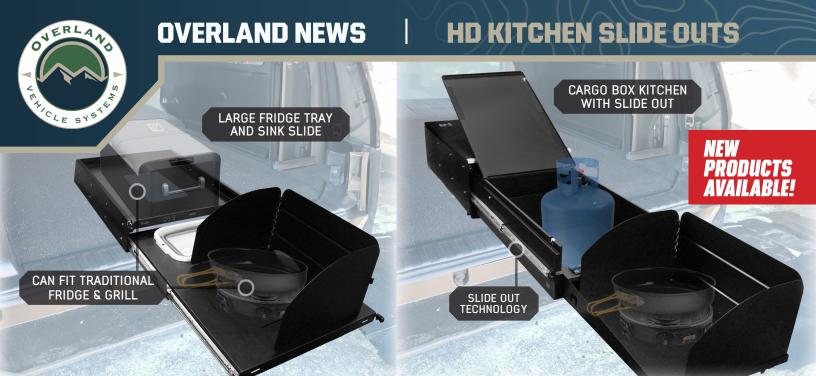

## **HD KITCHEN SLIDE OUTS**

Introducing the ultimate solution for overlanding enthusiasts: the Cargo Box Kitchen with Slide Out and Large Refrigerator Tray and Sink. Crafted from Aircraft Grade Aluminum with Marine Grade Stainless Steel Hardware, this cargo box offers durability and versatility for any outdoor adventure, backed by a 5 Year Warranty. Equipped with slide-out features for a cooking shelf and refrigerator, this mobile kitchen transforms your vehicle into a culinary haven, compatible with various portable BBQs. With quick installation and robust design, it's time to elevate your outdoor cooking experience and embrace the freedom of overlanding with ease.

## INCLUDED FOR BOTH

COLLAPSIBLE WIND BARRIER

EASY TO USE PUSH DOWN MECHANISM

COLLAPSIBLE AND REMOVABLE SINK

STAINLESS STEEL SLIDE RAILS

## Features + Benefits

- 2 Stage Black Powder Coating for Long Lasting Protection
- Heavy-Duty Steel Construction
- · Stainless Steel Slide Rails for Smooth Sliding and Stability
- Can Fit Standard 70L Portable Fridge and 19" x 15" Stove
- Multiple Anchor Points for Securing Fridge Slide Cargo
- Cargo Box Kitchen with Slide Out Dimensions
  Closed: 35.5" L x 19.78" W x 10.75" H 90"L Fully Extended
- Large Refrigerator Tray Dimensions